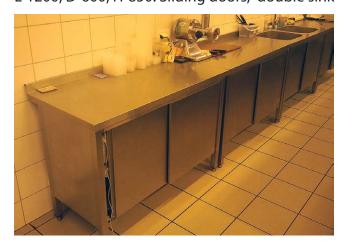

## Sink area, work desk (LKSP)

L-1000, D-600, H-850, with doors.

Laminated particleboard furniture can manufactured fallowing to your desired size and colour materials.

**Stainless steel work desks** L-1200, D-600, H-850. Sliding doors, 2 shelves **Stainless steel work desks** L-1200, D-600, H-850. Sliding doors, double sink