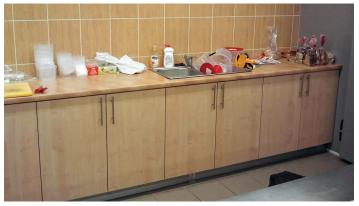

## Sink area, work desk (LKSP)

L-1000, D-600, H-850, with doors.

Laminated particleboard furniture can manufactured fallowing to your desired size and colour materials.

**Stainless steel work desks** L-1200, D-600, H-850. Sliding doors, 2 shelves **Stainless steel work desks** L-1200, D-600, H-850. Sliding doors, double sink