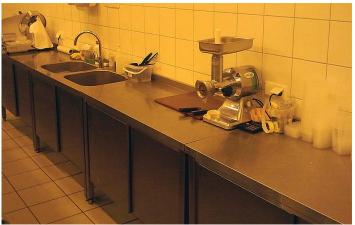

## Sink area, work desk (LKSP)

L-1000, D-600, H-850, with doors.

Laminated particleboard furniture can manufactured fallowing to your desired size and colour materials.

**Stainless steel work desks** L-1200, D-600, H-850. Sliding doors, 2 shelves **Stainless steel work desks** L-1200, D-600, H-850. Sliding doors, double sink