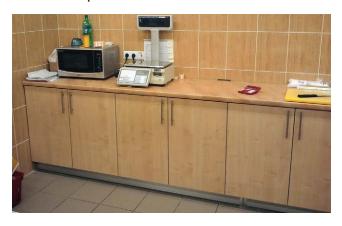

## Sink area, work desk (LKSP)

L-1000, D-600, H-850, with doors.

Laminated particleboard furniture can manufactured fallowing to your desired size and colour materials.

**Stainless steel work desks** L-1200, D-600, H-850. Sliding doors, 2 shelves **Stainless steel work desks** L-1200, D-600, H-850. Sliding doors, double sink