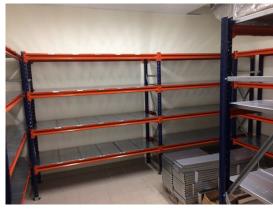

## LONG SPAN SHELVES

Company "ALL FOR SHOPS AND WAREHOUSES" offers to its clients long span shelves!

Frame sizes are available from 1,8 till 6m Frame depth ara available from 40cm till 120cm Beam standard length from 0,95m till 2,7m

Wide selection of beams by type and according to the required load capacity. Several liner options - crossbeams with plywood, chipboard, galvanized shelves, mesh shelves. Wide range of long span shelves accessories are available.

Also we are offering delivery and installation services.

Costs depends on the size of the order and the location.

AVAILABLE IN STOCK: Frame H-2000, D-600 / D-800 Frame H-2500, D-600 / D-800 Beam L-1850, capacity 510 kg Beam L-2400, capacity - 474 kg Plywood liner