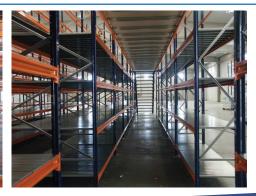

## LONG SPAN SHELVES

Company "ALL FOR SHOPS AND WAREHOUSES" offers to its clients long span shelves!

Frame sizes are available from 1,8 till 6m Frame depth ara available from 40cm till 120cm Beam standard length from 0,95m till 2,7m

Wide selection of beams by type and according to the required load capacity. Several liner options - crossbeams with plywood, chipboard, galvanized shelves, mesh shelves. Wide range of long span shelves accessories are available.

Also we are offering delivery and installation services.

Costs depends on the size of the order and the location.

AVAILABLE IN STOCK: Frame H-2000, D-600 / D-800 Frame H-2500, D-600 / D-800 Beam L-1850, capacity 510 kg Beam L-2400, capacity - 474 kg Plywood liner