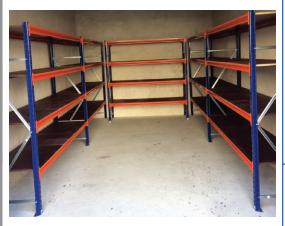

## LONG SPAN SHELVES

Company "ALL FOR SHOPS AND WAREHOUSES" offers to its clients long span shelves!

Frame sizes are available from 1,8 till 6m Frame depth ara available from 40cm till 120cm Beam standard length from 0,95m till 2,7m

Wide selection of beams by type and according to the required load capacity. Several liner options - crossbeams with plywood, chipboard, galvanized shelves, mesh shelves. Wide range of long span shelves accessories are available.

Also we are offering delivery and installation services.

Costs depends on the size of the order and the location.

AVAILABLE IN STOCK: Frame H-2000, D-600 / D-800 Frame H-2500, D-600 / D-800 Beam L-1850, capacity 510 kg Beam L-2400, capacity - 474 kg Plywood liner