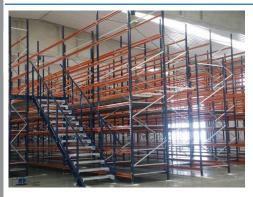

## LONG SPAN SHELVES

Company "ALL FOR SHOPS AND WAREHOUSES" offers to its clients long span shelves!

Frame sizes are available from 1,8 till 6m Frame depth ara available from 40cm till 120cm Beam standard length from 0,95m till 2,7m

Wide selection of beams by type and according to the required load capacity. Several liner options - crossbeams with plywood, chipboard, galvanized shelves, mesh shelves. Wide range of long span shelves accessories are available.

Also we are offering delivery and installation services.

Costs depends on the size of the order and the location.

AVAILABLE IN STOCK: Frame H-2000, D-600 / D-800 Frame H-2500, D-600 / D-800 Beam L-1850, capacity 510 kg Beam L-2400, capacity - 474 kg Plywood liner