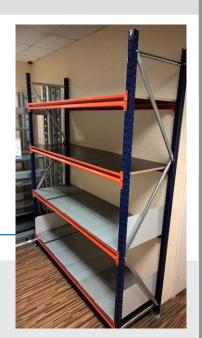

## LONG SPAN SHELVES

Company "ALL FOR SHOPS AND WAREHOUSES" offers to its clients long span shelves!

Frame sizes are available from 1,8 till 6m Frame depth ara available from 40cm till 120cm Beam standard length from 0,95m till 2,7m

Wide selection of beams by type and according to the required load capacity. Several liner options - crossbeams with plywood, chipboard, galvanized shelves, mesh shelves. Wide range of long span shelves accessories are available.

Also we are offering delivery and installation services.

Costs depends on the size of the order and the location.

AVAILABLE IN STOCK: Frame H-2000, D-600 / D-800 Frame H-2500, D-600 / D-800 Beam L-1850, capacity 510 kg Beam L-2400, capacity - 474 kg Plywood liner