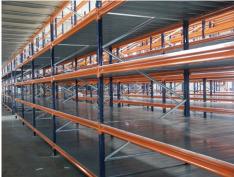

## LONG SPAN SHELVES

Company "ALL FOR SHOPS AND WAREHOUSES" offers to its clients long span shelves!

Frame sizes are available from 1,8 till 6m Frame depth ara available from 40cm till 120cm Beam standard length from 0,95m till 2,7m

Wide selection of beams by type and according to the required load capacity. Several liner options - crossbeams with plywood, chipboard, galvanized shelves, mesh shelves. Wide range of long span shelves accessories are available.

Also we are offering delivery and installation services.

Costs depends on the size of the order and the location.

AVAILABLE IN STOCK: Frame H-2000, D-600 / D-800 Frame H-2500, D-600 / D-800 Beam L-1850, capacity 510 kg Beam L-2400, capacity - 474 kg Plywood liner